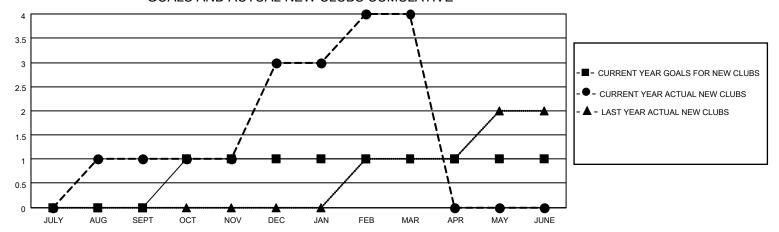

### District 352

| Clubs         |               |             |               | Members               |                        |                         |                                                    |  |
|---------------|---------------|-------------|---------------|-----------------------|------------------------|-------------------------|----------------------------------------------------|--|
|               | RESULTS FOR   | R 2020-2021 |               | RESULTS FOR 2020-2021 |                        |                         |                                                    |  |
| QUARTER       | NEW CLUB GOAL | NEW CLUBS   | DROPPED CLUBS | QUARTER MEME          | BER GROWTH NET<br>GOAL | MEMBER GROWTH<br>ACTUAL | DROPPED<br>MEMBERS ACTUAL<br>(including transfers) |  |
| JULY/AUG/SEPT | 0             | 1           | 0             | JULY/AUG/SEPT         | 15                     | 59                      | 31                                                 |  |
| OCT/NOV/DEC   | 1             | 2           | 0             | OCT/NOV/DEC           | 15                     | 97                      | 127                                                |  |
| JAN/FEB/MAR   | 0             | 1           | 6             | JAN/FEB/MAR           | 15                     | 72                      | 137                                                |  |
| APR/MAY/JUNE  | 0             | 0           | 0             | APR/MAY/JUNE          | 15                     | 0                       | 0                                                  |  |

### GOALS AND ACTUAL NEW CLUBS CUMULATIVE