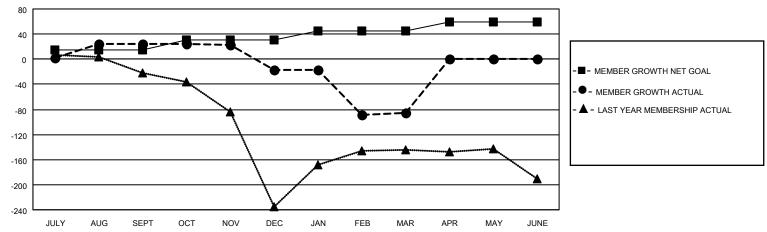

### District 352

| Clubs         |               |             |               | Members               |                        |                         |                                                    |  |
|---------------|---------------|-------------|---------------|-----------------------|------------------------|-------------------------|----------------------------------------------------|--|
|               | RESULTS FOR   | R 2020-2021 |               | RESULTS FOR 2020-2021 |                        |                         |                                                    |  |
| QUARTER       | NEW CLUB GOAL | NEW CLUBS   | DROPPED CLUBS | QUARTER MEME          | BER GROWTH NET<br>GOAL | MEMBER GROWTH<br>ACTUAL | DROPPED<br>MEMBERS ACTUAL<br>(including transfers) |  |
| JULY/AUG/SEPT | 0             | 1           | 0             | JULY/AUG/SEPT         | 15                     | 59                      | 31                                                 |  |
| OCT/NOV/DEC   | 1             | 2           | 0             | OCT/NOV/DEC           | 15                     | 97                      | 127                                                |  |
| JAN/FEB/MAR   | 0             | 1           | 6             | JAN/FEB/MAR           | 15                     | 72                      | 137                                                |  |
| APR/MAY/JUNE  | 0             | 0           | 0             | APR/MAY/JUNE          | 15                     | 0                       | 0                                                  |  |

### GOALS AND ACTUAL MEMBERS CUMULATIVE

| DROPPED CLUBS: 6  |     | 34 CLUBS OF 65 ADDED 1 OR MORE | GENDER DISTRIBUTION             |              |     |
|-------------------|-----|--------------------------------|---------------------------------|--------------|-----|
|                   |     | NEW MEMBERS                    | MALE                            | 524 (38.22%) |     |
|                   |     |                                | FEMALE                          | 847 (61.78%) |     |
| DROPPED MEMBERS   |     |                                |                                 | , ,          |     |
| DECEASED          | 6   | CLICK HERE FOR CUMULATIVE      | TOTAL FAMILY UNIT MEMBERS       |              | 385 |
| CLUB CANCELLED 84 |     | MEMBERSHIP DATA                |                                 |              |     |
| OTHER             | 205 |                                | FAMILY MEMBERS PAYING HALF DUES |              | 246 |
| TOTAL             | 295 |                                | 000                             |              |     |